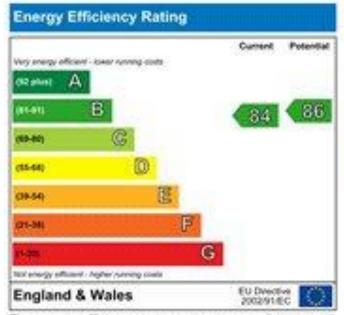

## **Energy Performance Certificate**

Flat 10 Palace View 2-6 Bridge Road EAST MOLESEY Surrey KT8 9HA

Mid-floor flat Dwelling type: Date of assessment: 29 April 2010 Date of certificate: 30 April 2010

Reference number: 2618-1016-6204-7750-4910 RdSAP, existing dwelling Type of assessment:

Total floor area:

This home's performance is rated in terms of the energy use per square metre of floor area, energy efficiency. based on fuel costs and environmental impact based on carbon dioxide (CO<sub>2</sub>) emissions.

The energy efficiency rating is a measure of the overall efficiency of a home. The higher the rating the more energy efficient the home is and the lower the fuel bills are likely to be.

The environmental impact rating is a measure of a home's impact on the environment in terms of carbon dioxide (CO<sub>i</sub>) emissions. The higher the rating the less impact it has on the environment.

### Estimated energy use, carbon dioxide (CO<sub>i</sub>) emissions and fuel costs of this home

|                          | Current             | Potential           |
|--------------------------|---------------------|---------------------|
| Energy Use               | 119 kWh/m² per year | 107 kWh/m² per year |
| Carbon dioxide emissions | 1.3 tonnes per year | 1.2 tonnes per year |
| Lighting                 | £78 per year        | £39 per year        |
| Heating                  | £176 per year       | £179 per year       |
| Hot Water                | £108 per year       | £108 per year       |