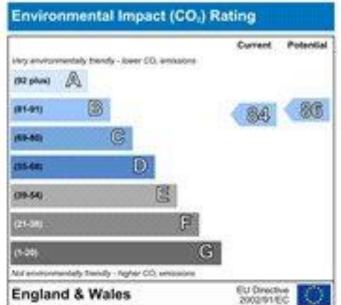

The energy efficiency rating is a measure of the overall efficiency of a home. The higher the rating the more energy efficient the home is and the lower the fuel bills are likely to be.

The environmental impact rating is a measure of a home's impact on the environment in terms of carbon dioxide (CO<sub>i</sub>) emissions. The higher the rating the less impact it has on the environment.